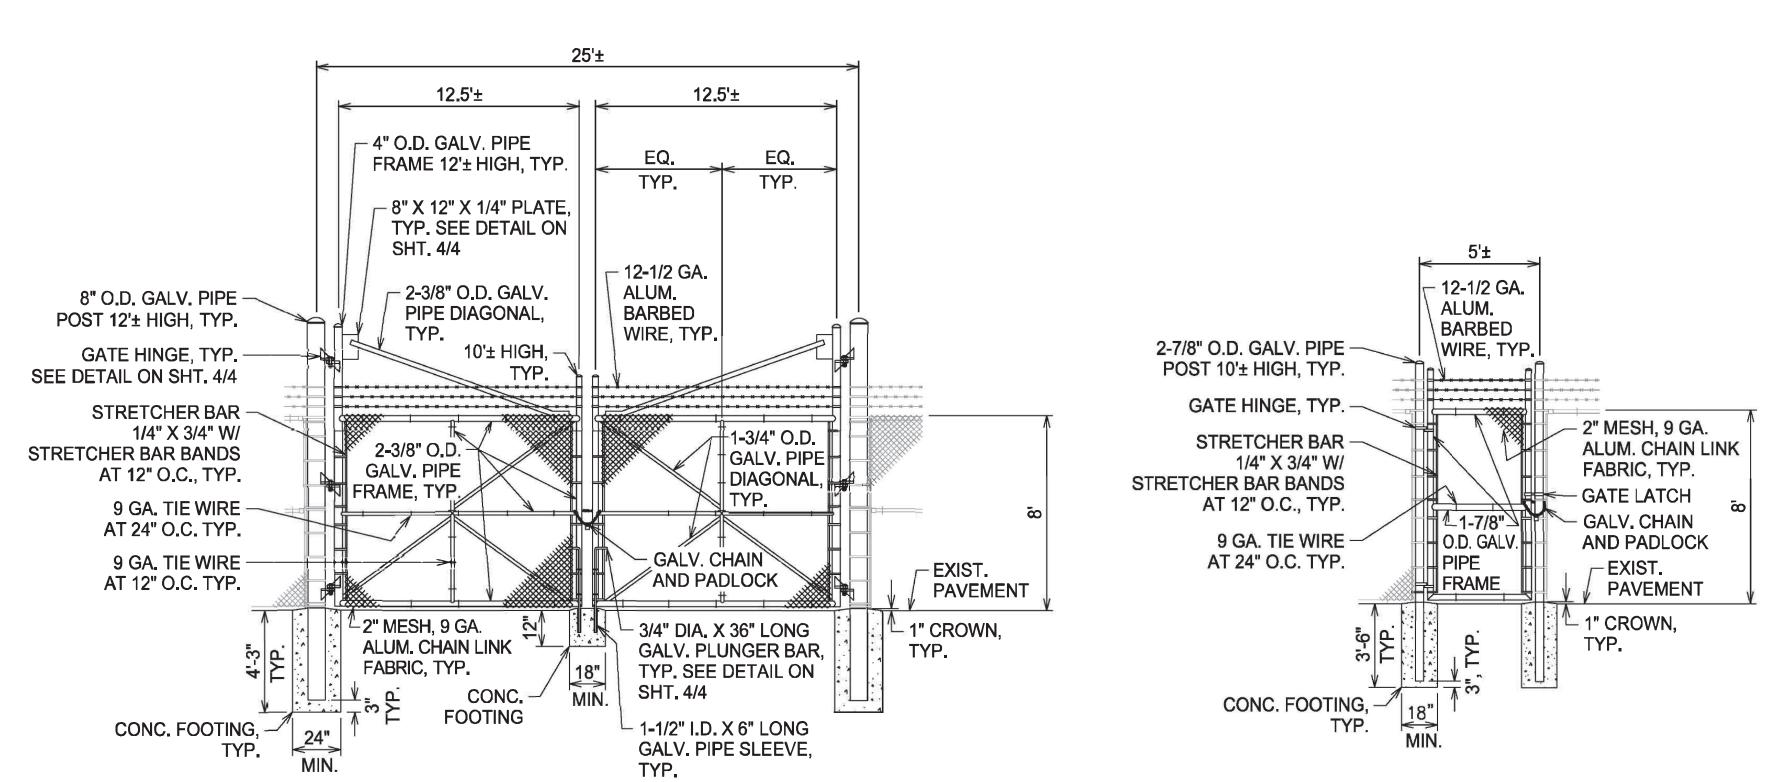

## A. PLANS

Delete Plan Sheet 3 - Details and replace with the attached Plan Sheet 3 - Details, dated r4/26/2024.

Please acknowledge receipt of this **ADDENDUM NO. 1** by recording the date of its receipt in the space provided on PAGE P-4 of the Proposal.

NIKO G. SALVADOR

Masatas

Harbors Engineering Program Manager

NOT TO SCALE

**DETAIL - 25' DOUBLE SWING GATE** 

NOT TO SCALE

**DETAIL - 30' DOUBLE SWING GATE** 

NOT TO SCALE

**DETAIL - PEDESTRIAN GATE** 

NOT TO SCALE

NOT TO SCALE

**DETAIL - CHAIN LINK FENCE** 