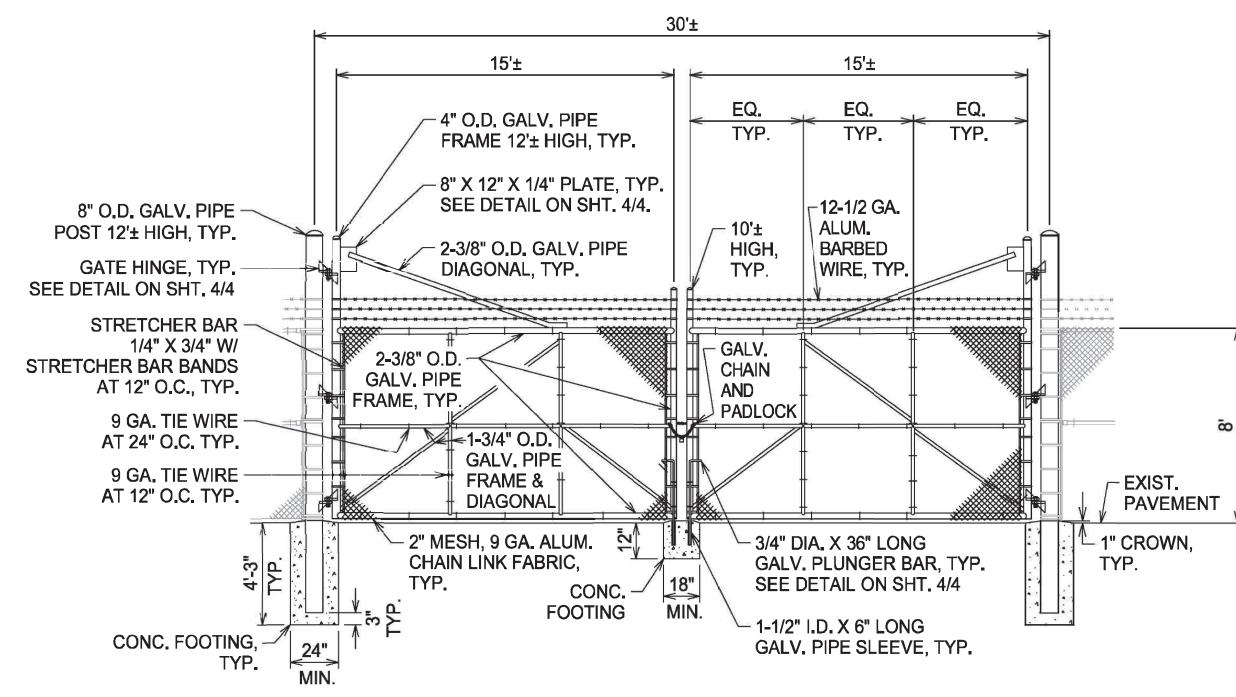

## A. PLANS

Delete Plan Sheet 3 - Details and replace with the attached Plan Sheet 3 - Details, dated r4/26/2024.

Please acknowledge receipt of this **ADDENDUM NO. 1** by recording the date of its receipt in the space provided on PAGE P-4 of the Proposal.

NIKO G. SALVADOR

Masatas

Harbors Engineering Program Manager

NOT TO SCALE

**DETAIL - 25' DOUBLE SWING GATE** 

NOT TO SCALE

**DETAIL - 30' DOUBLE SWING GATE** 

NOT TO SCALE