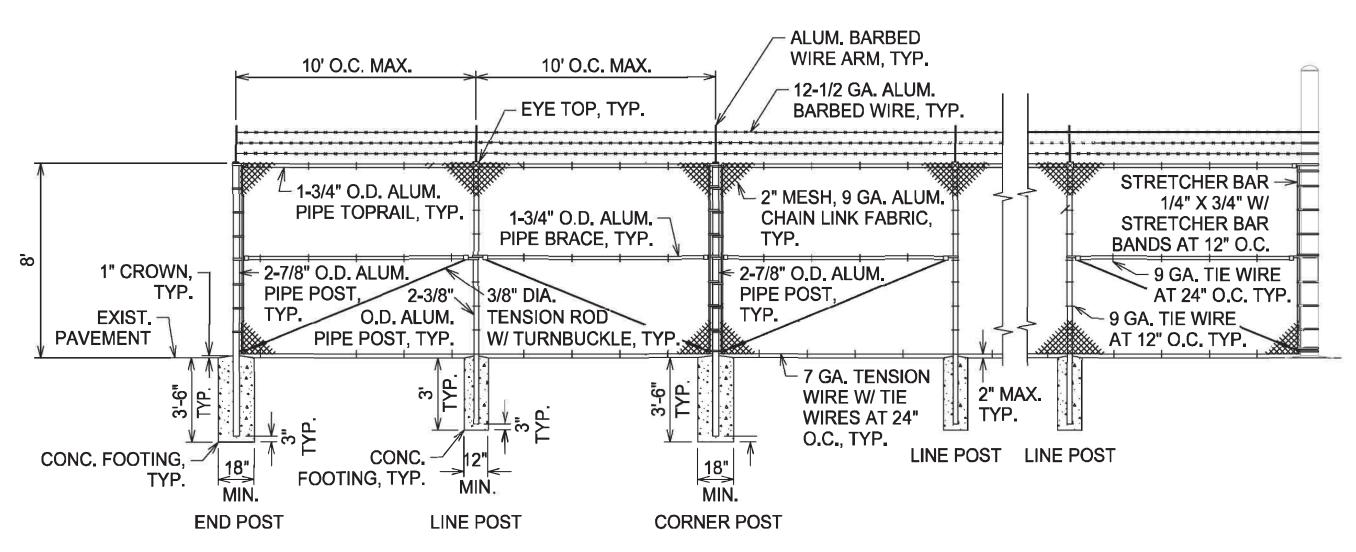

## A. PLANS

Delete Plan Sheet 3 - Details and replace with the attached Plan Sheet 3 - Details, dated r4/26/2024.

Please acknowledge receipt of this **ADDENDUM NO. 1** by recording the date of its receipt in the space provided on PAGE P-4 of the Proposal.

**DETAIL - PEDESTRIAN GATE** 

NOT TO SCALE

NOT TO SCALE

**DETAIL - CHAIN LINK FENCE** 